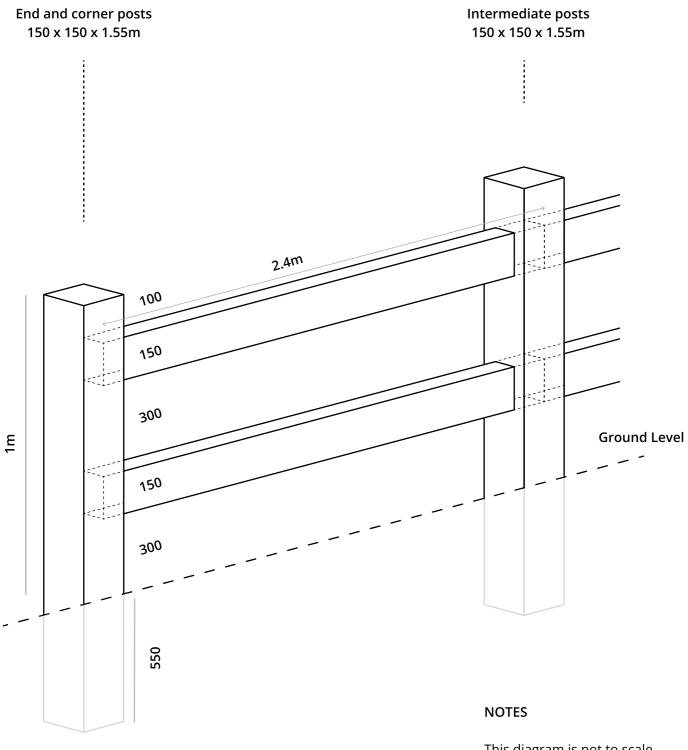

#### "LITTLE RIPPER 0.9" 2 RAIL with 150 X 50 RAILS

This diagram is not to scale. Measurements are in mm unless otherwise indicated.