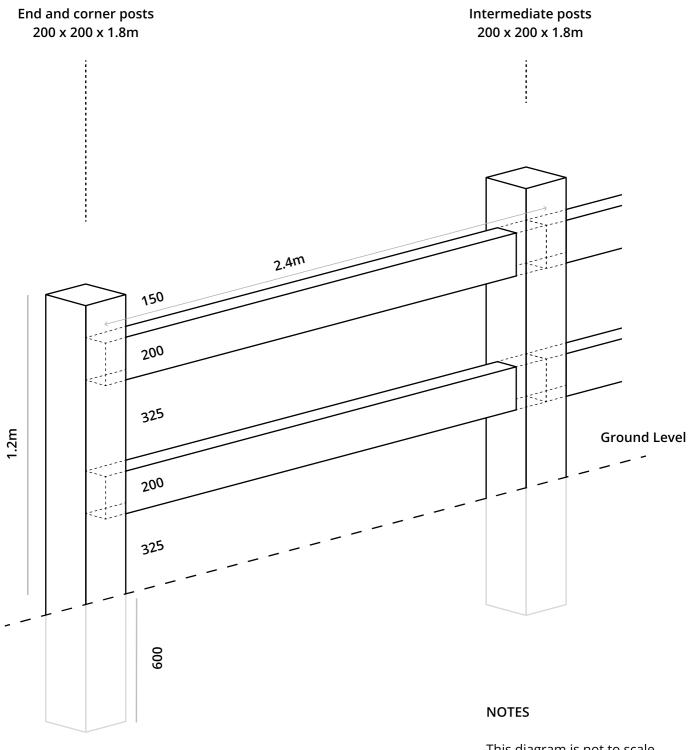

## "COUNTRY CHARM" 2 RAIL with 200 X 50 RAILS

This diagram is not to scale. Measurements are in mm unless otherwise indicated.