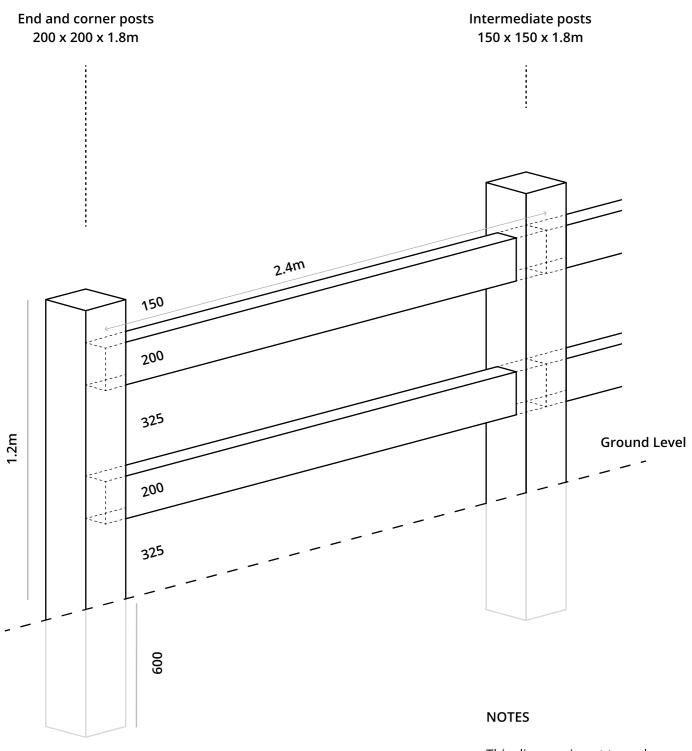

## "COUNTRY CHARM" 2 RAIL with 150 X 50 RAILS

This diagram is not to scale. Measurements are in mm unless otherwise indicated.