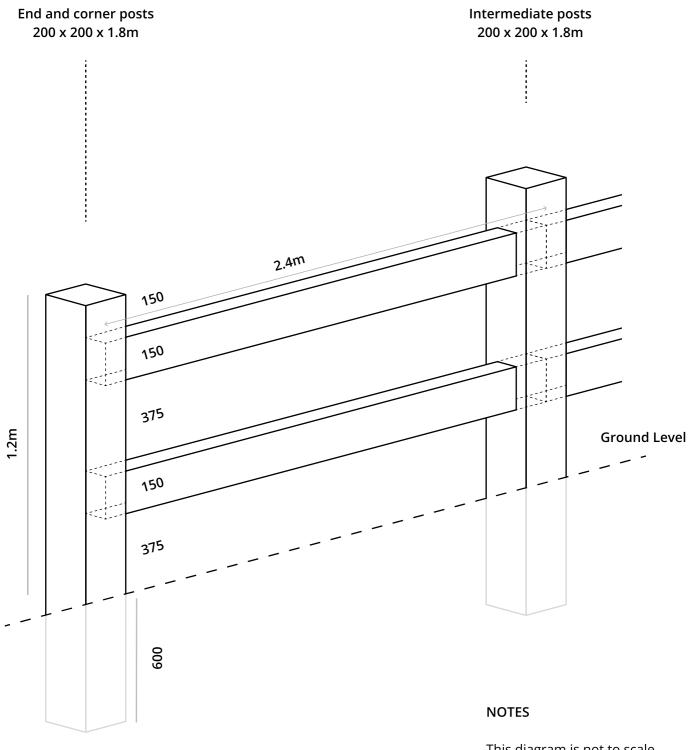

## "GOOD LOOKING ROOSTER" 2 RAIL with 200 X 50 RAILS

This diagram is not to scale. Measurements are in mm unless otherwise indicated.