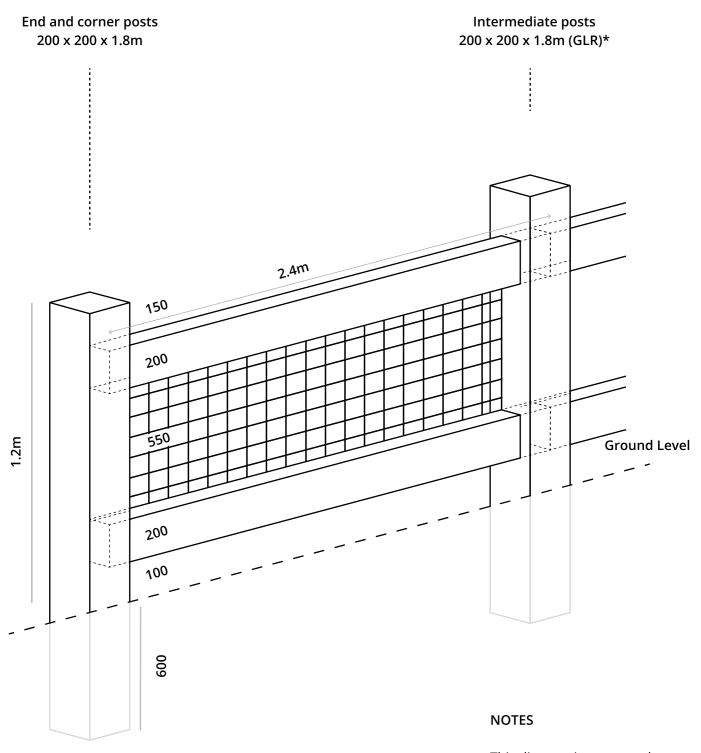

#### "PET FRIENDLY" 2 RAIL with 200 X 50 RAILS

\* Intermediate post sizes
Good Looking Rooster 200 x 200 x 1.8m
Street Appeal 200 x 150 x 1.8m
Country Charm 150 x 150 x 1.8m

This diagram is not to scale. Measurements are in mm unless otherwise indicated.