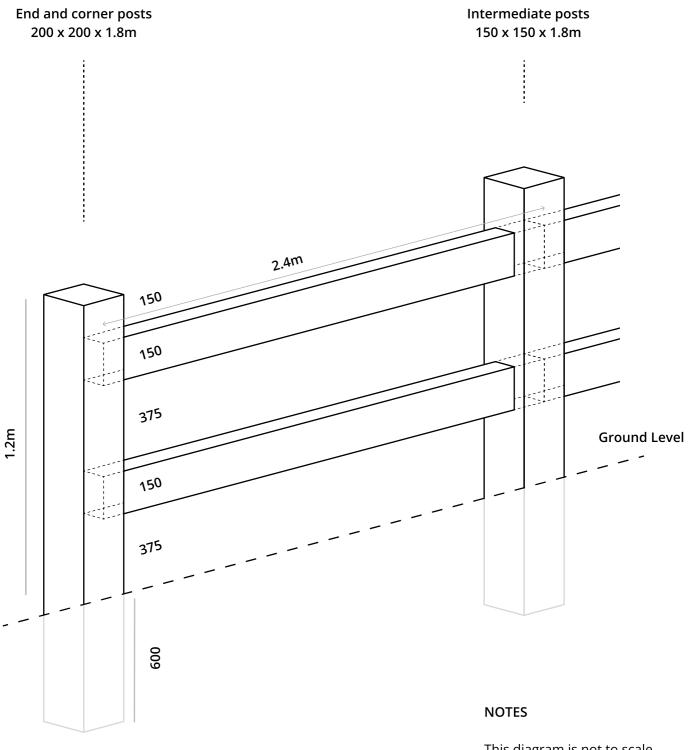

#### "COUNTRY CHARM" 3 RAIL with 150 X 50 RAILS

This diagram is not to scale. Measurements are in mm unless otherwise indicated.